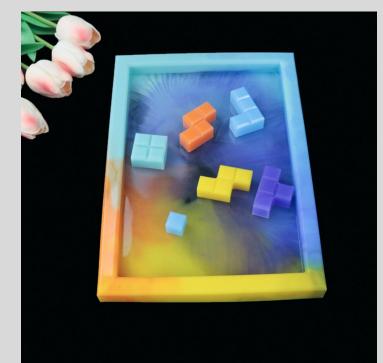

# Tetris x EB

Tetris planters - shaped as different blocks and could fit into each other

#### Ashtrays shaped as different blocks

Other ideas:

- Piggy bank
- Set of stick to wall hangers shaped like different blocks