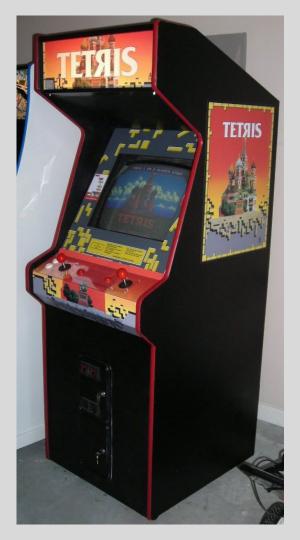

### Throw pillows

Arcade machine or retro old hand held, could be sold in limited quantities

The arcade machine could be like the scooters from the Happy Gilmore collab (higher price point item but made to order)