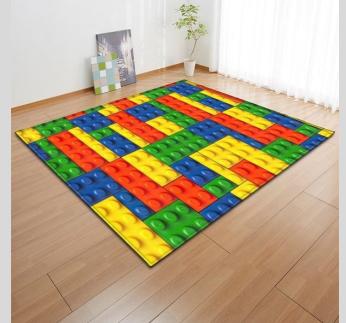

## Could be sold individually or as sets?

Throw rugs - individual blocks that fit together, could be that no combinations fit into a perfect square so it's more interesting