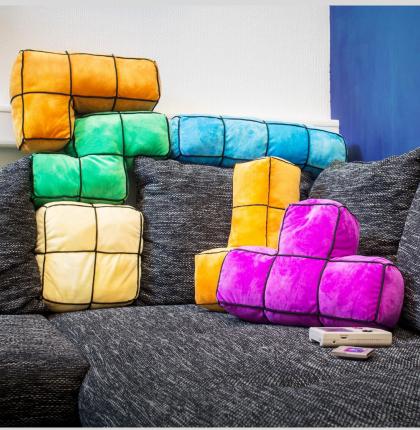

### Throw pillows

Arcade machine or retro old hand held, could be sold in limited quantities

The arcade machine could be like the scooters from the Happy Gilmore collab (higher price point item but made to order)