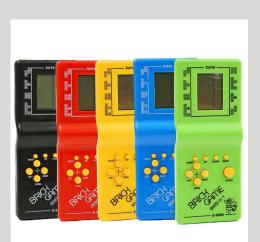

### Throw pillows

Arcade machine or retro old hand held, could be sold in limited quantities

The arcade machine could be like the scooters from the Happy Gilmore collab (higher price point item but made to order)