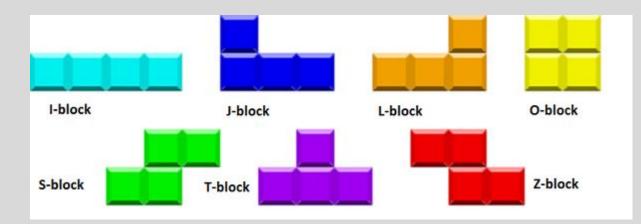

#### Tetris Blocks have names -

https://www.joe.co.uk/gaming/tetris-block-names-221127

<u>https://kidadl.com/articles/all-of-the-tetris-block-names-in-one-handy</u> <u>-list</u>

https://tetris.fandom.com/wiki/Tetromino