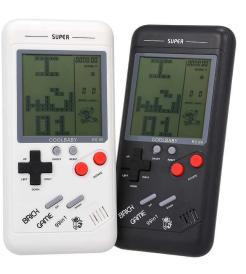

### Throw pillows

Arcade machine or retro old hand held, could be sold in limited quantities

The arcade machine could be like the scooters from the Happy Gilmore collab (higher price point item but made to order)