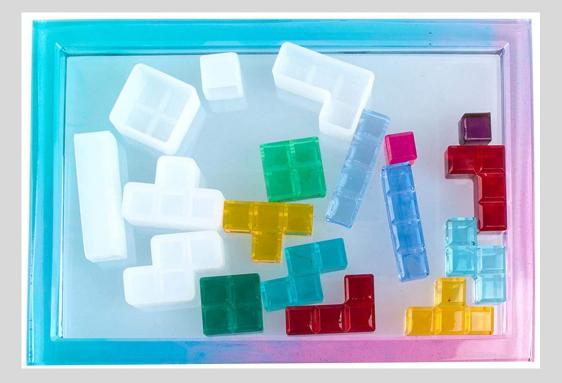

# Tetris x EB

Tetris planters - shaped as different blocks and could fit into each other

#### Ashtrays shaped as different blocks

Other ideas:

- Piggy bank
- Set of stick to wall hangers shaped like different blocks