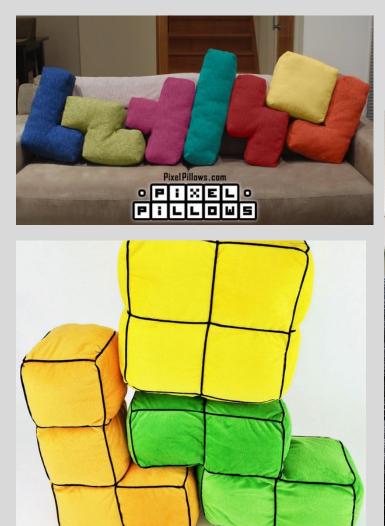

### Throw pillows

Arcade machine or retro old hand held, could be sold in limited quantities

The arcade machine could be like the scooters from the Happy Gilmore collab (higher price point item but made to order)