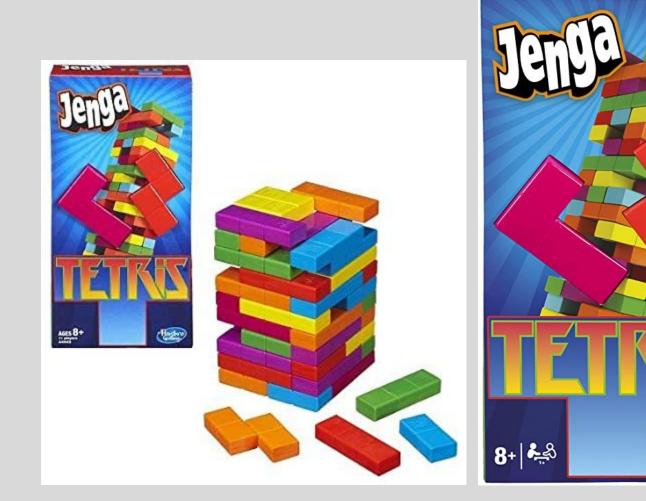

Special item -Tetris x EB Jenga \*could be done in the EB black and gold colorway

Jenga

tasbro