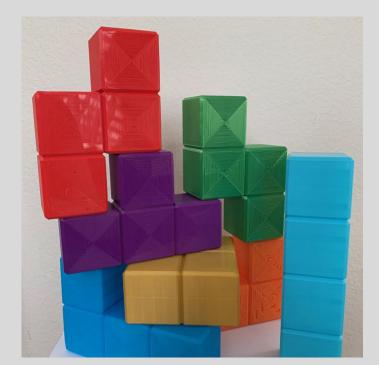

Special item -Tetris x EB Jenga \*could be done in the EB black and gold colorway

Jenga

tasbro