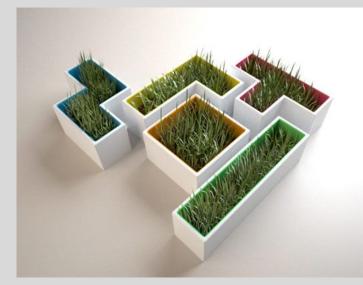

# Tetris x EB

Tetris planters - shaped as different blocks and could fit into each other

## Could be sold individually or as sets?

Throw rugs - individual blocks that fit together, could be that no combinations fit into a perfect square so it's more interesting