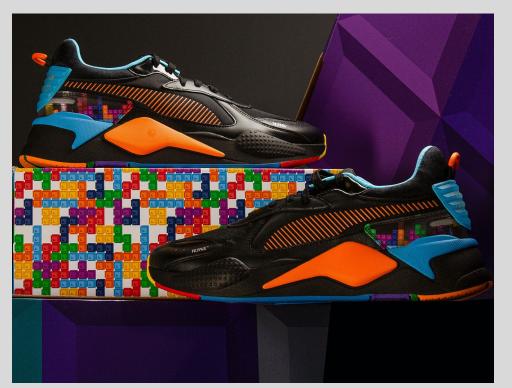

combinations fit into a perfect square so it's more interesting











### Throw pillows



Arcade machine or retro old hand held, could be sold in limited quantities

The arcade machine could be like the scooters from the Happy Gilmore collab (higher price point item but made to order)







Special item -Tetris x EB Jenga \*could be done in the EB black and gold colorway



Jenga

tasbro

#### Ashtrays shaped as different blocks





Other ideas:

- Piggy bank
- Set of stick to wall hangers shaped like different blocks





#### Tetris Blocks have names -

https://www.joe.co.uk/gaming/tetris-block-names-221127

<u>https://kidadl.com/articles/all-of-the-tetris-block-names-in-one-handy</u> <u>-list</u>

https://tetris.fandom.com/wiki/Tetromino



Logo styles/graphics



#### Collabs